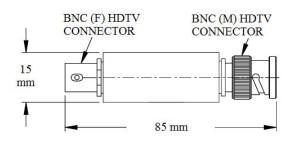

#### **Outline Dimensions**

Registered Office: 19 Kingfisher Grove, Stoke on Trent, United Kingdom, ST6 7QQ

www.raydian.co.uk

Telephone +(44) 1782 832418

sales@raydian.co.uk

<sup>&</sup>lt;sup>1</sup>Measured against Belden 8281 published data