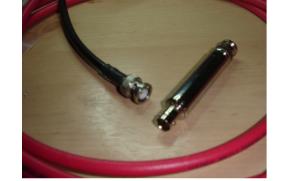

# Fixed Length Cable Simulator

Belden 8281 1.5GHz

# **Application**

Cable simulator for HD-SDI interfaces